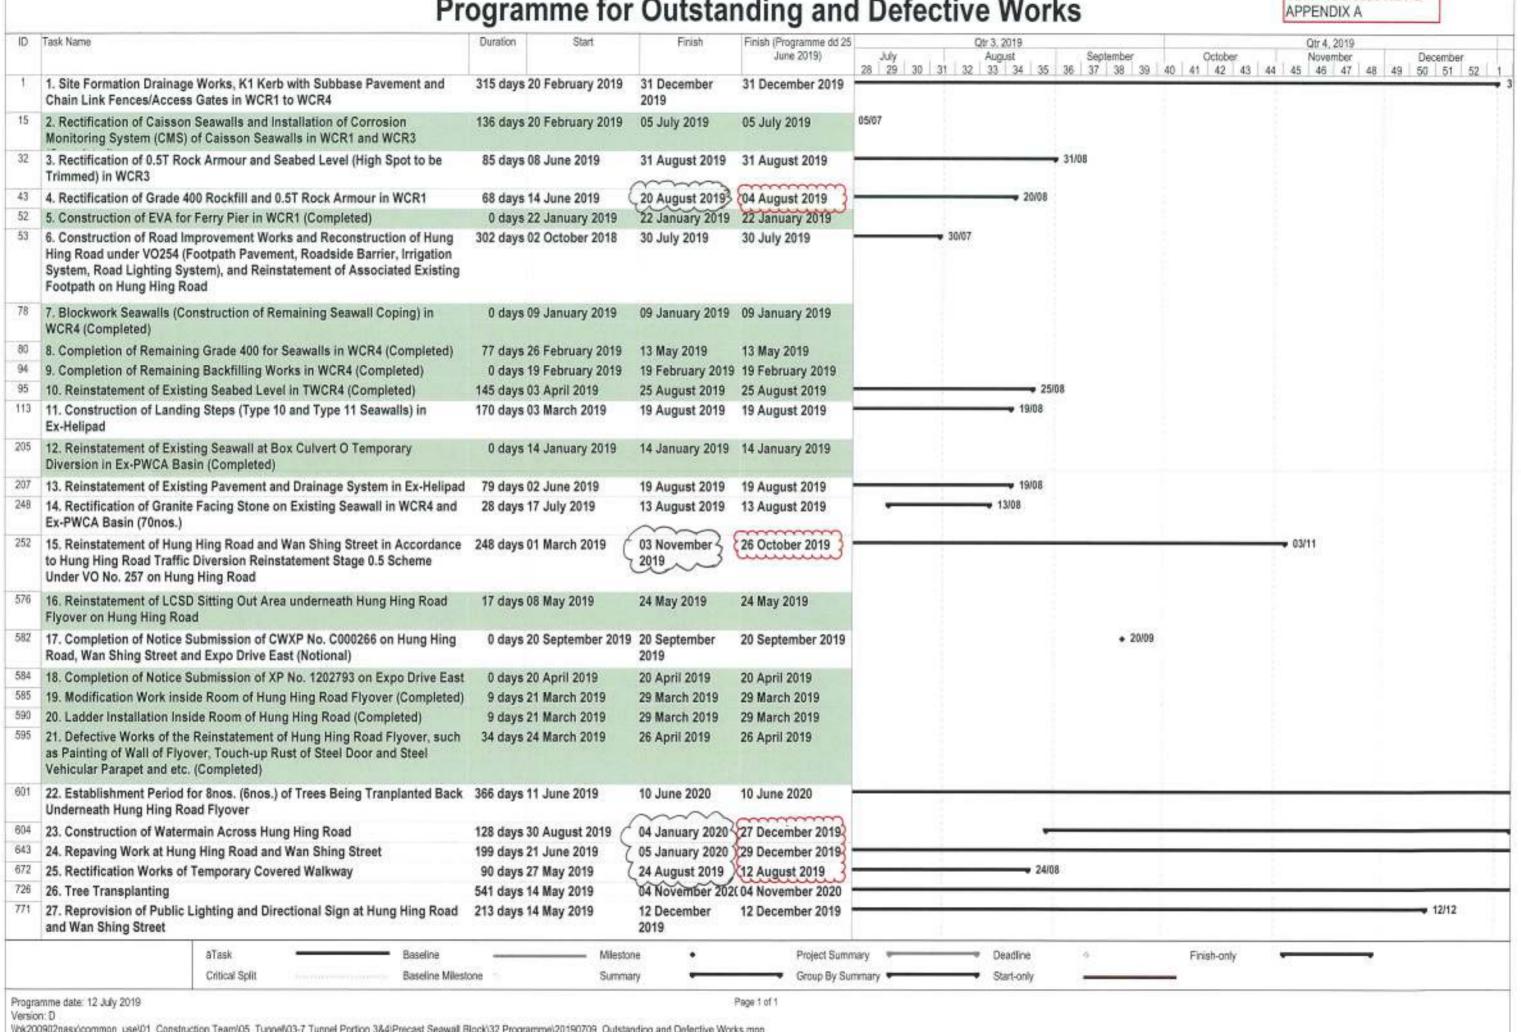

#### 5 MONITORING RESULTS

- 5.0.1. The environmental monitoring will be implemented based on the division of works areas of each designated project managed under different contracts with separate FEP applied by individual contractors. Overall layout showing work areas of various contracts, latest status of work commencement and monitoring stations is shown in <u>Figure 2.1</u> and <u>Figure 4.1</u>. The monitoring results are presented in according to the Individual Contract(s).
- 5.0.2. In the reporting period, the concurrent contracts are as follows:
  - Contract no. HY/2009/19 Central Wanchai Bypass Tunnel (North Point Section) and Island Eastern Corridor Link
  - Contract no. HY/2010/08 Central- Wanchai Bypass Tunnel (Slip Road 8 Section)
  - Contract no. HK/2009/02 Wan Chai Development Phase II Central Wan Chai Bypass at Wan Chai East
- 5.0.3. The environment monitoring schedules for reporting period and coming month are presented in *Appendix 5.1*.

#### 5.1 Noise Monitoring Results

- 5.1.1 Monitoring for report of review baseline noise level was performed from 11 April 2011 to 8 June 2011. Then the report was submitted on the 20 June 2011, verified by IEC on 18 July 2011 and was approved by ER by January 2012. The new baseline is used for the noise calculation starting from January 2012.
  - <u>Contract no. HY/2009/19 Central Wanchai Bypass Tunnel (North Point Section) and Island Eastern Corridor Link under FEP-07/364/2009/H</u>
- 5.1.2 Noise monitoring for the tunnel works under contract no. HY/2009/19 was commenced on 24 April 2011. The proposed division of noise monitoring stations are summarized in *Table 5.4* below.

Table 5.4 Noise Monitoring Stations for Contract no. HY/2009/19

| Station | Description                                  |
|---------|----------------------------------------------|
| M4b     | Victoria Centre                              |
| M5b     | City Garden                                  |
| M6      | HK Baptist Church Henrietta Secondary School |

- 5.1.3 As confirmed with CWB RSS, the major construction works of HY/2009/19 at Rumsey Street Flyover and Planter under FEP-07/364/2009/H have been completed and no PME will be used for the remaining minor defects rectification works. As such, the noise monitoring station M7a Harbour Building has been temporarily suspended from 24 May 2021 onward.
- 5.1.4 No action or limit level exceedance was recorded in the reporting period.
- 5.1.5 Noise monitoring results measured in this reporting period are reviewed and summarized. Details of noise monitoring results and graphical presentation can be referred in <u>Appendix</u> 5.2.