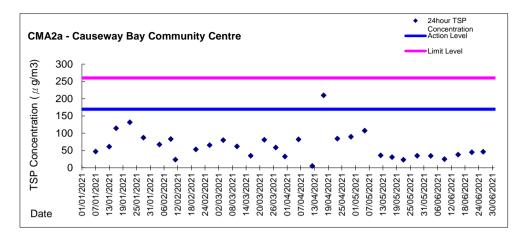

#### 5.2 Real Time Noise Monitoring Results

- 5.2.1. Real time noise monitoring at RTN4-Causeway Bay Community Centre was commenced on 13 Jan 2013. The baseline noise level of RTN4- Causeway Bay Community Centre has adopted the results from the baseline noise monitoring report for EP/364/2009 in 22 April 2010 in which approved by EPD.
- 5.2.2. Po Leung Kuk Yu Lee Mo Fan Memorial School granted permission for set up on 4 Sep 2012 and real time noise monitoring station RTN3 set up was performed on 14 Sep 2012. Real time noise baseline capturing was conducted during time period without construction work from 21 Sep 2012 to 04 Oct 2012. Real time noise monitoring at RTN3 Po Leung Kuk Yu Lee Mo Fan Memorial School was commenced since 06 Oct 2012.
- 5.2.3. Real-time noise monitoring station RTN2 previously located at oil Street Community Liaison Centre was relocated to Hong Kong Electric Centre on 5 Oct 2012, which is a representative of the noise sensitive receiver City Garden. The baseline noise level of RTN2a will adopt the results derived from the baseline noise monitoring conducted at Hong Kong Electric Centre from 4 December 2009 to 17 December 2009.
- 5.2.4. Real-time noise monitoring station RTN1-FEHD Whitfield Depot was finely adjusted from 2/F to roof-top at FEHD Whitfield Depot on 24 June 2013 with respect to the commencement of advance works for IEC parapet demolition.
- 5.2.5. With respect to the non-CWB Project building construction at Oil Street, the real-time noise monitoring station RTN2a- Hong Kong Electric Centre was finely adjusted from Northeast Side to Northwestern side at Roof Top location on 03 March 2017.
  - <u>Contract no. HY/2009/19 Central Wanchai Bypass Tunnel (North Point Section) and Island Eastern Corridor Link under FEP-07/364/2009/H</u>
- 5.2.6. The proposed division of noise monitoring stations are summarized in *Table 5.7* below. Real time noise monitoring for major construction works under contract no. HY/2009/19 was commenced on 24 April 2011.

Table 5.7 Real Time Noise Monitoring Stations for Contract no. HY/2009/19

| Location ID | District    | Description                                      |  |
|-------------|-------------|--------------------------------------------------|--|
| RTN1        | Tin Hau     | FEHD Hong Kong Transport Section Whitfield Depot |  |
| RTN2a       | North Point | Hong Kong Electric Centre                        |  |
| RTN3        | North Point | Po Leung Kuk Yu Lee Mo Fan Memorial School       |  |
| RTN4        | Tin Hau     | Causeway Bay Community Centre                    |  |