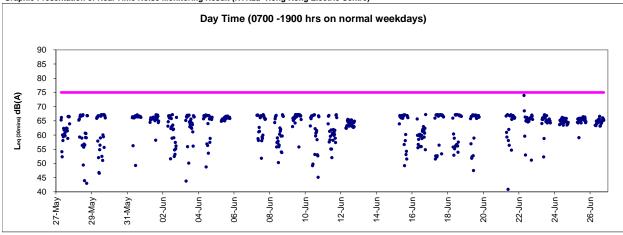

- 5.1.3 As confirmed with CWB RSS, the major construction works of HY/2009/19 at Rumsey Street Flyover and Planter under FEP-07/364/2009/H have been completed and no PME will be used for the remaining minor defects rectification works. As such, the noise monitoring station M7a Harbour Building has been temporarily suspended from 24 May 2021 onward.
- 5.1.4 No action or limit level exceedance was recorded in the reporting period.
- 5.1.5 Noise monitoring results measured in this reporting period are reviewed and summarized. Details of noise monitoring results and graphical presentation can be referred in <u>Appendix</u> 5.2.

#### 5.2 Real Time Noise Monitoring Results

- 5.2.1. Real time noise monitoring at RTN4-Causeway Bay Community Centre was commenced on 13 Jan 2013. The baseline noise level of RTN4- Causeway Bay Community Centre has adopted the results from the baseline noise monitoring report for EP/364/2009 in 22 April 2010 in which approved by EPD.
- 5.2.2. Po Leung Kuk Yu Lee Mo Fan Memorial School granted permission for set up on 4 Sep 2012 and real time noise monitoring station RTN3 set up was performed on 14 Sep 2012. Real time noise baseline capturing was conducted during time period without construction work from 21 Sep 2012 to 04 Oct 2012. Real time noise monitoring at RTN3 Po Leung Kuk Yu Lee Mo Fan Memorial School was commenced since 06 Oct 2012.
- 5.2.3. Real-time noise monitoring station RTN2 previously located at oil Street Community Liaison Centre was relocated to Hong Kong Electric Centre on 5 Oct 2012, which is a representative of the noise sensitive receiver City Garden. The baseline noise level of RTN2a will adopt the results derived from the baseline noise monitoring conducted at Hong Kong Electric Centre from 4 December 2009 to 17 December 2009.
- 5.2.4. Real-time noise monitoring station RTN1-FEHD Whitfield Depot was finely adjusted from 2/F to roof-top at FEHD Whitfield Depot on 24 June 2013 with respect to the commencement of advance works for IEC parapet demolition.
- 5.2.5. With respect to the non-CWB Project building construction at Oil Street, the real-time noise monitoring station RTN2a- Hong Kong Electric Centre was finely adjusted from Northeast Side to Northwestern side at Roof Top location on 03 March 2017.
  - <u>Contract no. HY/2009/19 Central Wanchai Bypass Tunnel (North Point Section) and Island Eastern Corridor Link under FEP-07/364/2009/H</u>
- 5.2.6. The proposed division of noise monitoring stations are summarized in *Table 5.7* below. Real time noise monitoring for major construction works under contract no. HY/2009/19 was commenced on 24 April 2011.

<sup>\*</sup> Real time noise monitoring results and graphical presentation during restrict hours and night time period are for information only and noise during CNP period shall be controlled under NCO.