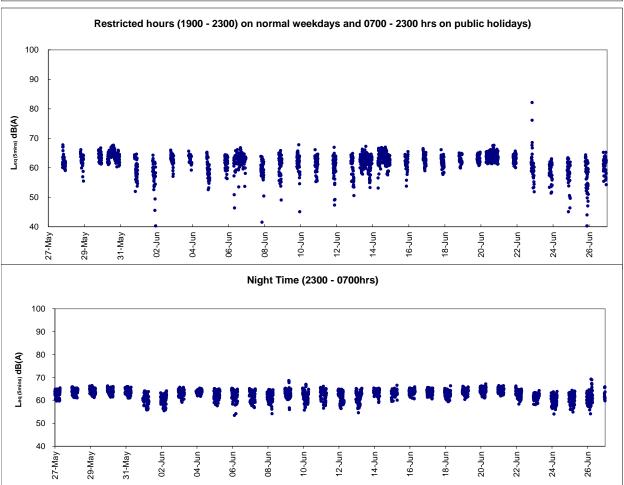

<sup>\*</sup> Real time noise monitoring results and graphical presentation during restrict hours and night time period are for information only and noise during CNP period shall be controlled under NCO.

- 5.1.3 As confirmed with CWB RSS, the major construction works of HY/2009/19 at Rumsey Street Flyover and Planter under FEP-07/364/2009/H have been completed and no PME will be used for the remaining minor defects rectification works. As such, the noise monitoring station M7a Harbour Building has been temporarily suspended from 24 May 2021 onward.
- 5.1.4 No action or limit level exceedance was recorded in the reporting period.
- 5.1.5 Noise monitoring results measured in this reporting period are reviewed and summarized. Details of noise monitoring results and graphical presentation can be referred in <u>Appendix</u> 5.2.

#### 5.2 Real Time Noise Monitoring Results

- 5.2.1. Real time noise monitoring at RTN4-Causeway Bay Community Centre was commenced on 13 Jan 2013. The baseline noise level of RTN4- Causeway Bay Community Centre has adopted the results from the baseline noise monitoring report for EP/364/2009 in 22 April 2010 in which approved by EPD.
- 5.2.2. Po Leung Kuk Yu Lee Mo Fan Memorial School granted permission for set up on 4 Sep 2012 and real time noise monitoring station RTN3 set up was performed on 14 Sep 2012. Real time noise baseline capturing was conducted during time period without construction work from 21 Sep 2012 to 04 Oct 2012. Real time noise monitoring at RTN3 Po Leung Kuk Yu Lee Mo Fan Memorial School was commenced since 06 Oct 2012.
- 5.2.3. Real-time noise monitoring station RTN2 previously located at oil Street Community Liaison Centre was relocated to Hong Kong Electric Centre on 5 Oct 2012, which is a representative of the noise sensitive receiver City Garden. The baseline noise level of RTN2a will adopt the results derived from the baseline noise monitoring conducted at Hong Kong Electric Centre from 4 December 2009 to 17 December 2009.
- 5.2.4. Real-time noise monitoring station RTN1-FEHD Whitfield Depot was finely adjusted from 2/F to roof-top at FEHD Whitfield Depot on 24 June 2013 with respect to the commencement of advance works for IEC parapet demolition.
- 5.2.5. With respect to the non-CWB Project building construction at Oil Street, the real-time noise monitoring station RTN2a- Hong Kong Electric Centre was finely adjusted from Northeast Side to Northwestern side at Roof Top location on 03 March 2017.
  - <u>Contract no. HY/2009/19 Central Wanchai Bypass Tunnel (North Point Section) and Island Eastern Corridor Link under FEP-07/364/2009/H</u>
- 5.2.6. The proposed division of noise monitoring stations are summarized in *Table 5.7* below. Real time noise monitoring for major construction works under contract no. HY/2009/19 was commenced on 24 April 2011.