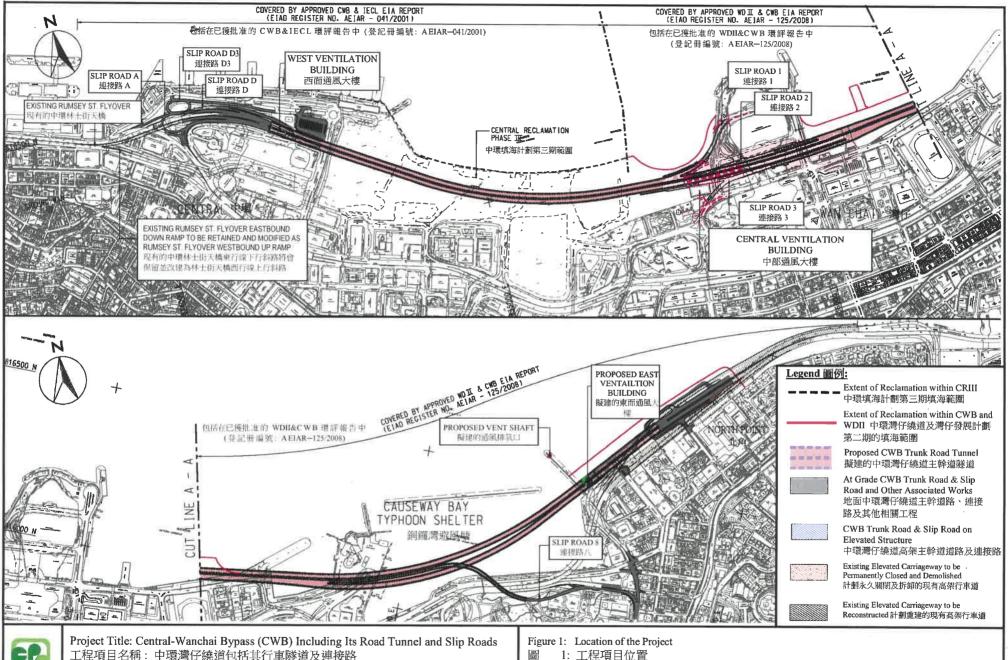

## 2.2 Scope of the Project and Site Description

- 2.2.1. Design and Construction of Central Wan Chai Bypass and Island Eastern Corridor Link under the Project involves the construction and operation of a trunk road and its road tunnel more than 800m in length between portals that is shown at *Figure 2.1*.
- 2.2.2. The study area encompasses existing developments from Central to North Point. The scope of the Central-Wanchai Bypass (CWB) and Island Eastern Corridor Link (IECL) includes:
  - A dual three-lane trunk road, approximately 4.5 km in length, and tunnel approximately 3.7 km in length defined from the connection with the existing Rumsey Street Flyover in Central, through to a connection with the existing Island Eastern Corridor to the east of the Causeway Bay Typhoon Shelter (CBTS);
  - The Central Interchange near the Rumsey Street Flyover to provide road connections to the Central area;
  - · Tunnel control buildings and ventilation buildings;
  - Slip roads to connect the CWB to the local road system in the Wan Chai North and Causeway Bay area;
  - · Associated road lighting, road signing, traffic control and surveillance system; and
  - Other associated works.

2.2.3. The project also contains various Schedule 2 DPs that, under the EIAO, require Environmental Permits (EPs) to be granted by the DEP before they may be either constructed or operated. *Table 2.1* summarises the five individual DPs under this Project. *Figure 2.1* shows the locations of these Schedule 2 DPs.

Table 2.1 Schedule 2 Designated Projects under this Project

| Item | Designated Project                                                                          | EIAO Reference                   | Reason for inclusion                                                                                       |
|------|---------------------------------------------------------------------------------------------|----------------------------------|------------------------------------------------------------------------------------------------------------|
| DP1  | Central-Wanchai Bypass<br>(CWB) including its road<br>tunnel and slip roads                 | Schedule 2, Part I, A.1 and A.7  | Trunk road and road tunnel more than 800 m in length                                                       |
| DP2  | Road P2 and other roads<br>which are classified as<br>primary/district distributor<br>roads | Schedule 2, Part I, A.1          | Primary / district distributor roads                                                                       |
| DP3  | Reclamation works including associated dredging works                                       | Schedule 2, Part I, C.1 and C.12 | Reclamation more than 5 ha in size and a dredging operation less than 100 m from a seawater intake point   |
| DP5  | Wan Chai East Sewage<br>Outfall                                                             | Schedule 2, Part I, F.5 and F.6  | Submarine sewage pipelines with a total diameter more than 1,200 mm and include a submarine sewage outfall |
| DP6  | Dredging for the Cross-<br>harbour Water Mains from<br>Wan Chai to Tsim Sha Tsui            | Schedule 2, Part I, C.12         | A dredging operation less<br>than 100 m from a seawater<br>intake point                                    |