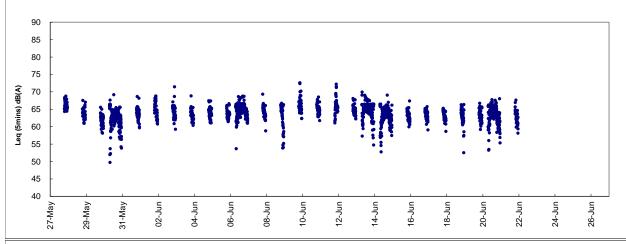

- 5.1.3 As confirmed with CWB RSS, the major construction works of HY/2009/19 at Rumsey Street Flyover and Planter under FEP-07/364/2009/H have been completed and no PME will be used for the remaining minor defects rectification works. As such, the noise monitoring station M7a Harbour Building has been temporarily suspended from 24 May 2021 onward.
- 5.1.4 No action or limit level exceedance was recorded in the reporting period.
- 5.1.5 Noise monitoring results measured in this reporting period are reviewed and summarized. Details of noise monitoring results and graphical presentation can be referred in <u>Appendix</u> 5.2.

#### 5.2 Real Time Noise Monitoring Results

- 5.2.1. Real time noise monitoring at RTN4-Causeway Bay Community Centre was commenced on 13 Jan 2013. The baseline noise level of RTN4- Causeway Bay Community Centre has adopted the results from the baseline noise monitoring report for EP/364/2009 in 22 April 2010 in which approved by EPD.
- 5.2.2. Po Leung Kuk Yu Lee Mo Fan Memorial School granted permission for set up on 4 Sep 2012 and real time noise monitoring station RTN3 set up was performed on 14 Sep 2012. Real time noise baseline capturing was conducted during time period without construction work from 21 Sep 2012 to 04 Oct 2012. Real time noise monitoring at RTN3 Po Leung Kuk Yu Lee Mo Fan Memorial School was commenced since 06 Oct 2012.
- 5.2.3. Real-time noise monitoring station RTN2 previously located at oil Street Community Liaison Centre was relocated to Hong Kong Electric Centre on 5 Oct 2012, which is a representative of the noise sensitive receiver City Garden. The baseline noise level of RTN2a will adopt the results derived from the baseline noise monitoring conducted at Hong Kong Electric Centre from 4 December 2009 to 17 December 2009.
- 5.2.4. Real-time noise monitoring station RTN1-FEHD Whitfield Depot was finely adjusted from 2/F to roof-top at FEHD Whitfield Depot on 24 June 2013 with respect to the commencement of advance works for IEC parapet demolition.
- 5.2.5. With respect to the non-CWB Project building construction at Oil Street, the real-time noise monitoring station RTN2a- Hong Kong Electric Centre was finely adjusted from Northeast Side to Northwestern side at Roof Top location on 03 March 2017.
  - <u>Contract no. HY/2009/19 Central Wanchai Bypass Tunnel (North Point Section) and Island Eastern Corridor Link under FEP-07/364/2009/H</u>
- 5.2.6. The proposed division of noise monitoring stations are summarized in *Table 5.7* below. Real time noise monitoring for major construction works under contract no. HY/2009/19 was commenced on 24 April 2011.