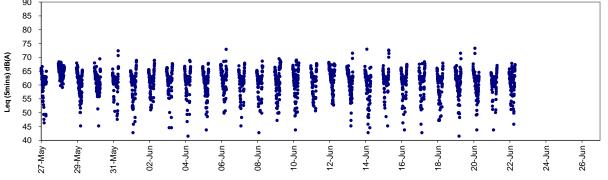

#### 5.1 Noise Monitoring Results

- 5.1.1 Monitoring for report of review baseline noise level was performed from 11 April 2011 to 8 June 2011. Then the report was submitted on the 20 June 2011, verified by IEC on 18 July 2011 and was approved by ER by January 2012. The new baseline is used for the noise calculation starting from January 2012.
  - <u>Contract no. HY/2009/19 Central Wanchai Bypass Tunnel (North Point Section) and Island Eastern Corridor Link under FEP-07/364/2009/H</u>
- 5.1.2 Noise monitoring for the tunnel works under contract no. HY/2009/19 was commenced on 24 April 2011. The proposed division of noise monitoring stations are summarized in *Table 5.4* below.

- 5.1.3 As confirmed with CWB RSS, the major construction works of HY/2009/19 at Rumsey Street Flyover and Planter under FEP-07/364/2009/H have been completed and no PME will be used for the remaining minor defects rectification works. As such, the noise monitoring station M7a Harbour Building has been temporarily suspended from 24 May 2021 onward.
- 5.1.4 No action or limit level exceedance was recorded in the reporting period.
- 5.1.5 Noise monitoring results measured in this reporting period are reviewed and summarized. Details of noise monitoring results and graphical presentation can be referred in <u>Appendix</u> 5.2.

#### 5.2 Real Time Noise Monitoring Results

- 5.2.1. Real time noise monitoring at RTN4-Causeway Bay Community Centre was commenced on 13 Jan 2013. The baseline noise level of RTN4- Causeway Bay Community Centre has adopted the results from the baseline noise monitoring report for EP/364/2009 in 22 April 2010 in which approved by EPD.
- 5.2.2. Po Leung Kuk Yu Lee Mo Fan Memorial School granted permission for set up on 4 Sep 2012 and real time noise monitoring station RTN3 set up was performed on 14 Sep 2012. Real time noise baseline capturing was conducted during time period without construction work from 21 Sep 2012 to 04 Oct 2012. Real time noise monitoring at RTN3 Po Leung Kuk Yu Lee Mo Fan Memorial School was commenced since 06 Oct 2012.
- 5.2.3. Real-time noise monitoring station RTN2 previously located at oil Street Community Liaison Centre was relocated to Hong Kong Electric Centre on 5 Oct 2012, which is a representative of the noise sensitive receiver City Garden. The baseline noise level of RTN2a will adopt the results derived from the baseline noise monitoring conducted at Hong Kong Electric Centre from 4 December 2009 to 17 December 2009.
- 5.2.4. Real-time noise monitoring station RTN1-FEHD Whitfield Depot was finely adjusted from 2/F to roof-top at FEHD Whitfield Depot on 24 June 2013 with respect to the commencement of advance works for IEC parapet demolition.
- 5.2.5. With respect to the non-CWB Project building construction at Oil Street, the real-time noise monitoring station RTN2a- Hong Kong Electric Centre was finely adjusted from Northeast Side to Northwestern side at Roof Top location on 03 March 2017.
  - <u>Contract no. HY/2009/19 Central Wanchai Bypass Tunnel (North Point Section) and Island Eastern Corridor Link under FEP-07/364/2009/H</u>
- 5.2.6. The proposed division of noise monitoring stations are summarized in *Table 5.7* below. Real time noise monitoring for major construction works under contract no. HY/2009/19 was commenced on 24 April 2011.