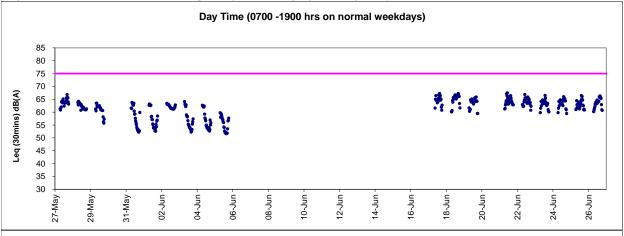

## NOISE MONITORING PARAMETERS, FREQUENCY AND DURATION

- 4.1.3. The construction noise level shall be measured in terms of the A-weighted equivalent continuous sound pressure level (Leq). Leq (30 minutes) shall be used as the monitoring parameter for the time period between 0700 and 1900 hours on normal weekdays. For all other time periods, Leq (5 minutes) shall be employed for comparison with the Noise Control Ordinance (NCO) criteria. Supplementary information for data auditing, statistical results such as L<sub>10</sub> and L<sub>90</sub> shall also be obtained for reference.
- 4.1.4. Noise monitoring shall be carried out at all the designated monitoring stations. The monitoring frequency shall depend on the scale of the construction activities. The following is an initial guide on the regular monitoring frequency for each station on a weekly basis when noise generating activities are underway:
  - One set of measurements between 0700 and 1900 hours on normal weekdays.
- 4.1.5. Real time noise shall be carried out at the designated monitoring stations. The following is an initial guide on the regular monitoring frequency for each station on a 24 hours basis when noise generating activities are underway:
  - One set of measurements between 0700 and 1900 hours on normal weekdays.
  - One set of measurements between 1900 and 2300 hours on normal weekdays and 0700 and 2300 hours on public holidays.
  - One set of measurements between 2300 and 0700 hours on next day on everyday.
- 4.1.6. If construction works are extended to include works during the hours of 1900 0700 as well as public holidays and Sundays, additional weekly impact monitoring shall be carried out during respective restricted hours periods. Applicable permits under NCO shall be obtained by the Contractor.

#### 5.1 Noise Monitoring Results

- 5.1.1 Monitoring for report of review baseline noise level was performed from 11 April 2011 to 8 June 2011. Then the report was submitted on the 20 June 2011, verified by IEC on 18 July 2011 and was approved by ER by January 2012. The new baseline is used for the noise calculation starting from January 2012.
  - <u>Contract no. HY/2009/19 Central Wanchai Bypass Tunnel (North Point Section) and Island Eastern Corridor Link under FEP-07/364/2009/H</u>
- 5.1.2 Noise monitoring for the tunnel works under contract no. HY/2009/19 was commenced on 24 April 2011. The proposed division of noise monitoring stations are summarized in *Table 5.4* below.

- 5.1.3 As confirmed with CWB RSS, the major construction works of HY/2009/19 at Rumsey Street Flyover and Planter under FEP-07/364/2009/H have been completed and no PME will be used for the remaining minor defects rectification works. As such, the noise monitoring station M7a Harbour Building has been temporarily suspended from 24 May 2021 onward.
- 5.1.4 No action or limit level exceedance was recorded in the reporting period.
- 5.1.5 Noise monitoring results measured in this reporting period are reviewed and summarized. Details of noise monitoring results and graphical presentation can be referred in <u>Appendix</u> 5.2.