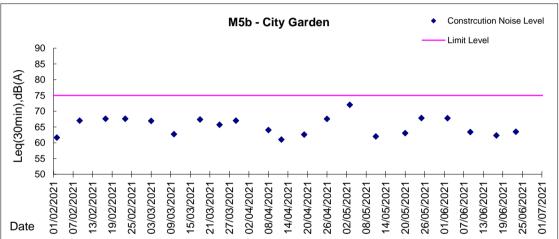

Table 5.4 Noise Monitoring Stations for Contract no. HY/2009/19

| Station | Description                                  |
|---------|----------------------------------------------|
| M4b     | Victoria Centre                              |
| M5b     | City Garden                                  |
| M6      | HK Baptist Church Henrietta Secondary School |

- 5.1.3 As confirmed with CWB RSS, the major construction works of HY/2009/19 at Rumsey Street Flyover and Planter under FEP-07/364/2009/H have been completed and no PME will be used for the remaining minor defects rectification works. As such, the noise monitoring station M7a Harbour Building has been temporarily suspended from 24 May 2021 onward.
- 5.1.4 No action or limit level exceedance was recorded in the reporting period.
- 5.1.5 Noise monitoring results measured in this reporting period are reviewed and summarized. Details of noise monitoring results and graphical presentation can be referred in <u>Appendix</u> 5.2.