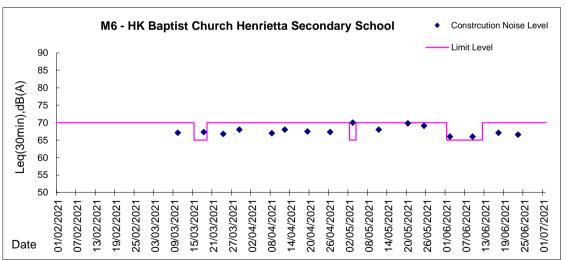

- 5.1.3 As confirmed with CWB RSS, the major construction works of HY/2009/19 at Rumsey Street Flyover and Planter under FEP-07/364/2009/H have been completed and no PME will be used for the remaining minor defects rectification works. As such, the noise monitoring station M7a Harbour Building has been temporarily suspended from 24 May 2021 onward.
- 5.1.4 No action or limit level exceedance was recorded in the reporting period.
- 5.1.5 Noise monitoring results measured in this reporting period are reviewed and summarized. Details of noise monitoring results and graphical presentation can be referred in <u>Appendix</u> 5.2.