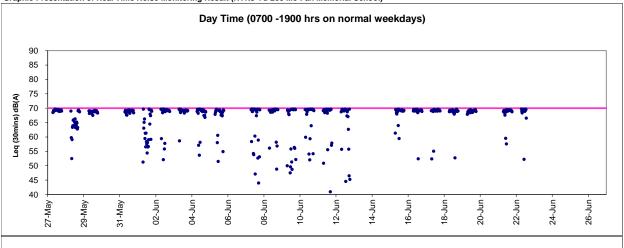

- 5.1.3 As confirmed with CWB RSS, the major construction works of HY/2009/19 at Rumsey Street Flyover and Planter under FEP-07/364/2009/H have been completed and no PME will be used for the remaining minor defects rectification works. As such, the noise monitoring station M7a Harbour Building has been temporarily suspended from 24 May 2021 onward.
- 5.1.4 No action or limit level exceedance was recorded in the reporting period.
- 5.1.5 Noise monitoring results measured in this reporting period are reviewed and summarized. Details of noise monitoring results and graphical presentation can be referred in <u>Appendix</u> 5.2.

#### 5.2 Real Time Noise Monitoring Results

- 5.2.1. Real time noise monitoring at RTN4-Causeway Bay Community Centre was commenced on 13 Jan 2013. The baseline noise level of RTN4- Causeway Bay Community Centre has adopted the results from the baseline noise monitoring report for EP/364/2009 in 22 April 2010 in which approved by EPD.
- 5.2.2. Po Leung Kuk Yu Lee Mo Fan Memorial School granted permission for set up on 4 Sep 2012 and real time noise monitoring station RTN3 set up was performed on 14 Sep 2012. Real time noise baseline capturing was conducted during time period without construction work from 21 Sep 2012 to 04 Oct 2012. Real time noise monitoring at RTN3 Po Leung Kuk Yu Lee Mo Fan Memorial School was commenced since 06 Oct 2012.
- 5.2.3. Real-time noise monitoring station RTN2 previously located at oil Street Community Liaison Centre was relocated to Hong Kong Electric Centre on 5 Oct 2012, which is a representative of the noise sensitive receiver City Garden. The baseline noise level of RTN2a will adopt the results derived from the baseline noise monitoring conducted at Hong Kong Electric Centre from 4 December 2009 to 17 December 2009.
- 5.2.4. Real-time noise monitoring station RTN1-FEHD Whitfield Depot was finely adjusted from 2/F to roof-top at FEHD Whitfield Depot on 24 June 2013 with respect to the commencement of advance works for IEC parapet demolition.
- 5.2.5. With respect to the non-CWB Project building construction at Oil Street, the real-time noise monitoring station RTN2a- Hong Kong Electric Centre was finely adjusted from Northeast Side to Northwestern side at Roof Top location on 03 March 2017.
  - <u>Contract no. HY/2009/19 Central Wanchai Bypass Tunnel (North Point Section) and Island Eastern Corridor Link under FEP-07/364/2009/H</u>
- 5.2.6. The proposed division of noise monitoring stations are summarized in *Table 5.7* below. Real time noise monitoring for major construction works under contract no. HY/2009/19 was commenced on 24 April 2011.