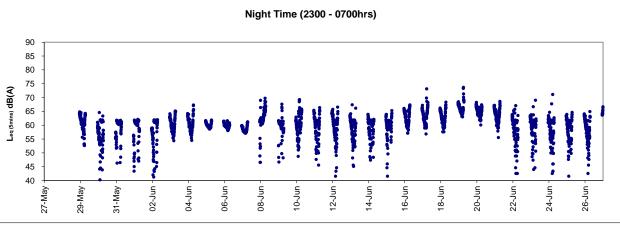

<sup>\*</sup> Real time noise monitoring results and graphical presentation during restrict hours and night time period are for information only and noise during CNP period shall be controlled under NCO.