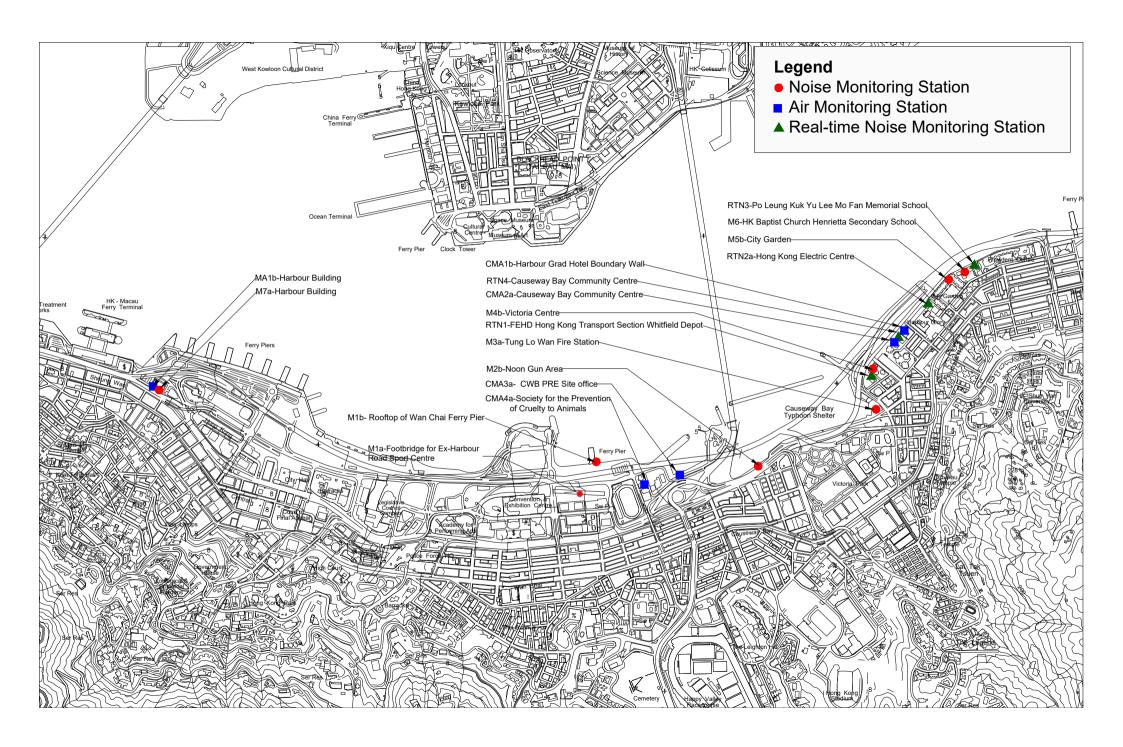

## **NOISE MONITORING STATIONS**

4.1.1. The noise monitoring stations for the Project are listed and shown in *Table 4.1* and *Figure*4.1. Appendix 4.1 shows the established Action/Limit Levels for the monitoring works.

## **REAL TIME NOISE MONITORING STATIONS**

4.1.2. The noise monitoring stations for the Project are listed and shown in *Table 4.2* and *Figure*4.1. Appendix 4.1 shows the established Action/Limit Levels for the monitoring works.

## **AIR QUALITY MONITORING STATIONS**

4.2.1. The air quality monitoring stations for the Project are listed and shown in *Table 4.3 and*Figure 4.1. Appendix 4.1 shows the established Action/Limit Levels for the monitoring works.