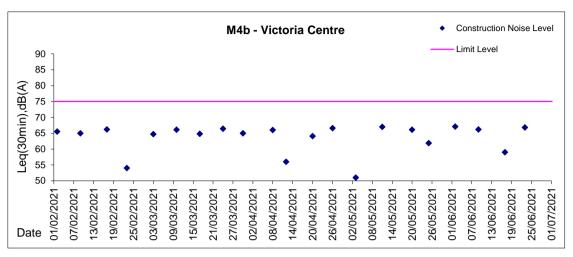

#### 5.1 Noise Monitoring Results

- 5.1.1 Monitoring for report of review baseline noise level was performed from 11 April 2011 to 8 June 2011. Then the report was submitted on the 20 June 2011, verified by IEC on 18 July 2011 and was approved by ER by January 2012. The new baseline is used for the noise calculation starting from January 2012.
  - <u>Contract no. HY/2009/19 Central Wanchai Bypass Tunnel (North Point Section) and Island Eastern Corridor Link under FEP-07/364/2009/H</u>
- 5.1.2 Noise monitoring for the tunnel works under contract no. HY/2009/19 was commenced on 24 April 2011. The proposed division of noise monitoring stations are summarized in *Table 5.4* below.

Table 5.4 Noise Monitoring Stations for Contract no. HY/2009/19

| Station | Description                                  |
|---------|----------------------------------------------|
| M4b     | Victoria Centre                              |
| M5b     | City Garden                                  |
| M6      | HK Baptist Church Henrietta Secondary School |

- 5.1.3 As confirmed with CWB RSS, the major construction works of HY/2009/19 at Rumsey Street Flyover and Planter under FEP-07/364/2009/H have been completed and no PME will be used for the remaining minor defects rectification works. As such, the noise monitoring station M7a Harbour Building has been temporarily suspended from 24 May 2021 onward.
- 5.1.4 No action or limit level exceedance was recorded in the reporting period.
- 5.1.5 Noise monitoring results measured in this reporting period are reviewed and summarized. Details of noise monitoring results and graphical presentation can be referred in <u>Appendix</u> 5.2.