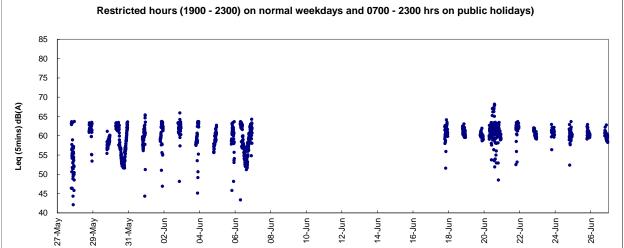

## NOISE MONITORING PARAMETERS, FREQUENCY AND DURATION

- 4.1.3. The construction noise level shall be measured in terms of the A-weighted equivalent continuous sound pressure level (Leq). Leq (30 minutes) shall be used as the monitoring parameter for the time period between 0700 and 1900 hours on normal weekdays. For all other time periods, Leq (5 minutes) shall be employed for comparison with the Noise Control Ordinance (NCO) criteria. Supplementary information for data auditing, statistical results such as L<sub>10</sub> and L<sub>90</sub> shall also be obtained for reference.
- 4.1.4. Noise monitoring shall be carried out at all the designated monitoring stations. The monitoring frequency shall depend on the scale of the construction activities. The following is an initial guide on the regular monitoring frequency for each station on a weekly basis when noise generating activities are underway:
  - One set of measurements between 0700 and 1900 hours on normal weekdays.
- 4.1.5. Real time noise shall be carried out at the designated monitoring stations. The following is an initial guide on the regular monitoring frequency for each station on a 24 hours basis when noise generating activities are underway:
  - One set of measurements between 0700 and 1900 hours on normal weekdays.
  - One set of measurements between 1900 and 2300 hours on normal weekdays and 0700 and 2300 hours on public holidays.
  - One set of measurements between 2300 and 0700 hours on next day on everyday.
- 4.1.6. If construction works are extended to include works during the hours of 1900 0700 as well as public holidays and Sundays, additional weekly impact monitoring shall be carried out during respective restricted hours periods. Applicable permits under NCO shall be obtained by the Contractor.

#### 5.2 Real Time Noise Monitoring Results

- 5.2.1. Real time noise monitoring at RTN4-Causeway Bay Community Centre was commenced on 13 Jan 2013. The baseline noise level of RTN4- Causeway Bay Community Centre has adopted the results from the baseline noise monitoring report for EP/364/2009 in 22 April 2010 in which approved by EPD.
- 5.2.2. Po Leung Kuk Yu Lee Mo Fan Memorial School granted permission for set up on 4 Sep 2012 and real time noise monitoring station RTN3 set up was performed on 14 Sep 2012. Real time noise baseline capturing was conducted during time period without construction work from 21 Sep 2012 to 04 Oct 2012. Real time noise monitoring at RTN3 Po Leung Kuk Yu Lee Mo Fan Memorial School was commenced since 06 Oct 2012.
- 5.2.3. Real-time noise monitoring station RTN2 previously located at oil Street Community Liaison Centre was relocated to Hong Kong Electric Centre on 5 Oct 2012, which is a representative of the noise sensitive receiver City Garden. The baseline noise level of RTN2a will adopt the results derived from the baseline noise monitoring conducted at Hong Kong Electric Centre from 4 December 2009 to 17 December 2009.
- 5.2.4. Real-time noise monitoring station RTN1-FEHD Whitfield Depot was finely adjusted from 2/F to roof-top at FEHD Whitfield Depot on 24 June 2013 with respect to the commencement of advance works for IEC parapet demolition.
- 5.2.5. With respect to the non-CWB Project building construction at Oil Street, the real-time noise monitoring station RTN2a- Hong Kong Electric Centre was finely adjusted from Northeast Side to Northwestern side at Roof Top location on 03 March 2017.
  - <u>Contract no. HY/2009/19 Central Wanchai Bypass Tunnel (North Point Section) and Island Eastern Corridor Link under FEP-07/364/2009/H</u>
- 5.2.6. The proposed division of noise monitoring stations are summarized in *Table 5.7* below. Real time noise monitoring for major construction works under contract no. HY/2009/19 was commenced on 24 April 2011.

<sup>\*</sup> Real time noise monitoring results and graphical presentation during restrict hours and night time period are for information only and noise during CNP period shall be controlled under NCO.