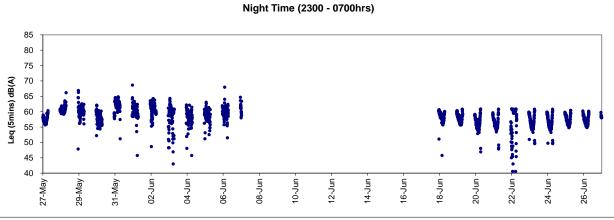

## NOISE MONITORING PARAMETERS, FREQUENCY AND DURATION

- 4.1.3. The construction noise level shall be measured in terms of the A-weighted equivalent continuous sound pressure level (Leq). Leq (30 minutes) shall be used as the monitoring parameter for the time period between 0700 and 1900 hours on normal weekdays. For all other time periods, Leq (5 minutes) shall be employed for comparison with the Noise Control Ordinance (NCO) criteria. Supplementary information for data auditing, statistical results such as L<sub>10</sub> and L<sub>90</sub> shall also be obtained for reference.
- 4.1.4. Noise monitoring shall be carried out at all the designated monitoring stations. The monitoring frequency shall depend on the scale of the construction activities. The following is an initial guide on the regular monitoring frequency for each station on a weekly basis when noise generating activities are underway:
  - One set of measurements between 0700 and 1900 hours on normal weekdays.
- 4.1.5. Real time noise shall be carried out at the designated monitoring stations. The following is an initial guide on the regular monitoring frequency for each station on a 24 hours basis when noise generating activities are underway:
  - One set of measurements between 0700 and 1900 hours on normal weekdays.
  - One set of measurements between 1900 and 2300 hours on normal weekdays and 0700 and 2300 hours on public holidays.
  - One set of measurements between 2300 and 0700 hours on next day on everyday.
- 4.1.6. If construction works are extended to include works during the hours of 1900 0700 as well as public holidays and Sundays, additional weekly impact monitoring shall be carried out during respective restricted hours periods. Applicable permits under NCO shall be obtained by the Contractor.

#### 5.2 Real Time Noise Monitoring Results

- 5.2.1. Real time noise monitoring at RTN4-Causeway Bay Community Centre was commenced on 13 Jan 2013. The baseline noise level of RTN4- Causeway Bay Community Centre has adopted the results from the baseline noise monitoring report for EP/364/2009 in 22 April 2010 in which approved by EPD.
- 5.2.2. Po Leung Kuk Yu Lee Mo Fan Memorial School granted permission for set up on 4 Sep 2012 and real time noise monitoring station RTN3 set up was performed on 14 Sep 2012. Real time noise baseline capturing was conducted during time period without construction work from 21 Sep 2012 to 04 Oct 2012. Real time noise monitoring at RTN3 Po Leung Kuk Yu Lee Mo Fan Memorial School was commenced since 06 Oct 2012.
- 5.2.3. Real-time noise monitoring station RTN2 previously located at oil Street Community Liaison Centre was relocated to Hong Kong Electric Centre on 5 Oct 2012, which is a representative of the noise sensitive receiver City Garden. The baseline noise level of RTN2a will adopt the results derived from the baseline noise monitoring conducted at Hong Kong Electric Centre from 4 December 2009 to 17 December 2009.
- 5.2.4. Real-time noise monitoring station RTN1-FEHD Whitfield Depot was finely adjusted from 2/F to roof-top at FEHD Whitfield Depot on 24 June 2013 with respect to the commencement of advance works for IEC parapet demolition.
- 5.2.5. With respect to the non-CWB Project building construction at Oil Street, the real-time noise monitoring station RTN2a- Hong Kong Electric Centre was finely adjusted from Northeast Side to Northwestern side at Roof Top location on 03 March 2017.
  - <u>Contract no. HY/2009/19 Central Wanchai Bypass Tunnel (North Point Section) and Island Eastern Corridor Link under FEP-07/364/2009/H</u>
- 5.2.6. The proposed division of noise monitoring stations are summarized in *Table 5.7* below. Real time noise monitoring for major construction works under contract no. HY/2009/19 was commenced on 24 April 2011.

<sup>\*</sup> Real time noise monitoring results and graphical presentation during restrict hours and night time period are for information only and noise during CNP period shall be controlled under NCO.