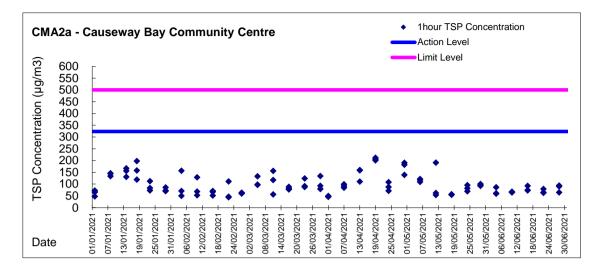

#### 5.2 Real Time Noise Monitoring Results

- 5.2.1. Real time noise monitoring at RTN4-Causeway Bay Community Centre was commenced on 13 Jan 2013. The baseline noise level of RTN4- Causeway Bay Community Centre has adopted the results from the baseline noise monitoring report for EP/364/2009 in 22 April 2010 in which approved by EPD.
- 5.2.2. Po Leung Kuk Yu Lee Mo Fan Memorial School granted permission for set up on 4 Sep 2012 and real time noise monitoring station RTN3 set up was performed on 14 Sep 2012. Real time noise baseline capturing was conducted during time period without construction work from 21 Sep 2012 to 04 Oct 2012. Real time noise monitoring at RTN3 Po Leung Kuk Yu Lee Mo Fan Memorial School was commenced since 06 Oct 2012.
- 5.2.3. Real-time noise monitoring station RTN2 previously located at oil Street Community Liaison Centre was relocated to Hong Kong Electric Centre on 5 Oct 2012, which is a representative of the noise sensitive receiver City Garden. The baseline noise level of RTN2a will adopt the results derived from the baseline noise monitoring conducted at Hong Kong Electric Centre from 4 December 2009 to 17 December 2009.
- 5.2.4. Real-time noise monitoring station RTN1-FEHD Whitfield Depot was finely adjusted from 2/F to roof-top at FEHD Whitfield Depot on 24 June 2013 with respect to the commencement of advance works for IEC parapet demolition.
- 5.2.5. With respect to the non-CWB Project building construction at Oil Street, the real-time noise monitoring station RTN2a- Hong Kong Electric Centre was finely adjusted from Northeast Side to Northwestern side at Roof Top location on 03 March 2017.
  - <u>Contract no. HY/2009/19 Central Wanchai Bypass Tunnel (North Point Section) and Island Eastern Corridor Link under FEP-07/364/2009/H</u>
- 5.2.6. The proposed division of noise monitoring stations are summarized in *Table 5.7* below. Real time noise monitoring for major construction works under contract no. HY/2009/19 was commenced on 24 April 2011.

Table 5.7 Real Time Noise Monitoring Stations for Contract no. HY/2009/19

| Location ID | District    | Description                                      |  |
|-------------|-------------|--------------------------------------------------|--|
| RTN1        | Tin Hau     | FEHD Hong Kong Transport Section Whitfield Depot |  |
| RTN2a       | North Point | Hong Kong Electric Centre                        |  |
| RTN3        | North Point | Po Leung Kuk Yu Lee Mo Fan Memorial School       |  |
| RTN4        | Tin Hau     | Causeway Bay Community Centre                    |  |