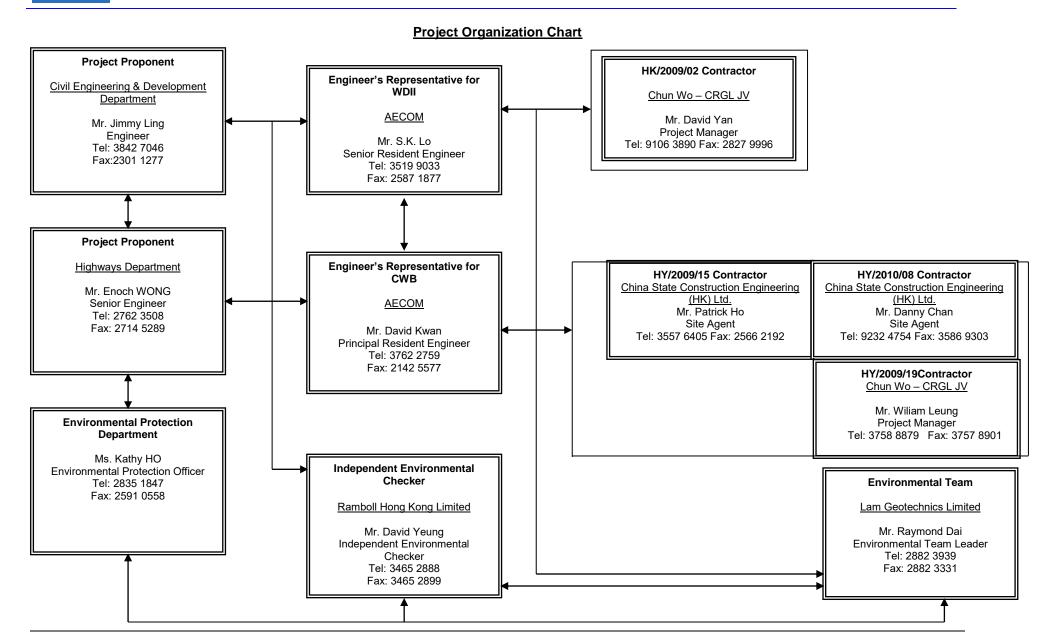

## 2.4 Project Organization and Contact Personnel

- 2.4.1. Civil Engineering and Development Department and Highways Department are the overall project controllers for the Wan Chai Development Phase II and Central-Wan Chai Bypass respectively. For the construction phase of the Project, Project Engineer, Contractor(s), Environmental Team and Independent Environmental Checker are appointed to manage and control environmental issues.
- 2.4.2. The proposed project organization and lines of communication with respect to environmental protection works are shown in <u>Figure 2.2</u>. Key personnel and contact particulars are summarized in **Table 2.3**:

Table 2.3 Contact Details of Key Personnel

| Party                   | Role                                     | Post                              | Name              | Contact<br>No. | Contact<br>Fax |
|-------------------------|------------------------------------------|-----------------------------------|-------------------|----------------|----------------|
| AECOM                   | Engineer's<br>Representative<br>for WDII | Senior Resident<br>Engineer       | Mr. S.K. Lo       | 3519 9033      | 2587 1877      |
|                         | Engineer's<br>Representative<br>for CWB  | Principal<br>Resident<br>Engineer | Mr. David Kwan    | 3762 2759      | 2142 5577      |
| Chun Wo –<br>CRGL Joint | Contractor under Contract                | Project Manager                   | Mr. David Yan     | 9106 3890      | 2827 9996      |
| Venture                 |                                          | Environmental<br>Engineer         | Ms. Tara Lau      | 6972 5357      | 3758 8551      |
| Chun Wo -               | Contractor                               | Project Manager                   | Mr. William Leung | 3758 8879      | 3757 8901      |
| CRGL -                  | under Contract                           | Site Agent                        | Mr. William Luk   | 3758 6868      |                |

| Party                           | Role                                           | Post                                          | Name                 | Contact<br>No. | Contact<br>Fax |
|---------------------------------|------------------------------------------------|-----------------------------------------------|----------------------|----------------|----------------|
| MBEC_Joint<br>Venture           | no. HY/2009/19                                 | Deputy Site<br>Agent                          | Mr. Andrew Cheng     | 9161 9446      |                |
|                                 |                                                | Environmental<br>Officer                      | Mr. Kenneth Chan     | 6387 3939      |                |
|                                 |                                                | Construction<br>Manager<br>(Marine)           | Mr. Wingo Wong       | 9300 2625      |                |
|                                 |                                                | Construction<br>Manager (Noise<br>Barrier)    | Mr. Jerry Siu        | 9493 3664      |                |
|                                 |                                                | Construction<br>Manager (Land)                | Mr. Yung Kwok<br>Wah | 9834 1010      |                |
| China State                     | Contractor<br>under Contract<br>no. HY/2009/15 | Project Director                              | Mr. Chris Leung      | 3557 6393      | 2865 5229      |
| Construction<br>Engineering     |                                                | Site Agent                                    | Mr. Patrick Ho       | 3557 6405      | 2566 2192      |
| (HK) Ltd.                       | 3 7                                            |                                               | Mr. Gabriel Wong     | 6114 9590      |                |
| China State Contractor          |                                                | Project Director                              | Mr. Chris Leung      | 3467 4299      | 3586 9303      |
|                                 | under Contract<br>no. HY/2010/08               | Project Manager                               | Mr. Chan Ying Lun    | 3418 3001      | 3586 9303      |
|                                 |                                                | Site Agent                                    | Mr. Danny Chan       | 9232 4754      | 3586 9303      |
|                                 |                                                | Environmental<br>Officer                      | Mr. Gabriel Wong     | 6114 9590      | 3586 9303      |
| Ramboll<br>Hong Kong<br>Limited | Independent<br>Environmental<br>Checker (IEC)  | Independent<br>Environmental<br>Checker (IEC) | Mr. David Yeung      | 3465 2888      | 3465 2899      |
| Lam<br>Geotechnics<br>Limited   | Environmental<br>Team (ET)                     | Environmental<br>Team Leader<br>(ETL)         | Mr. Raymond Dai      | 2882 3939      | 2882 3331      |