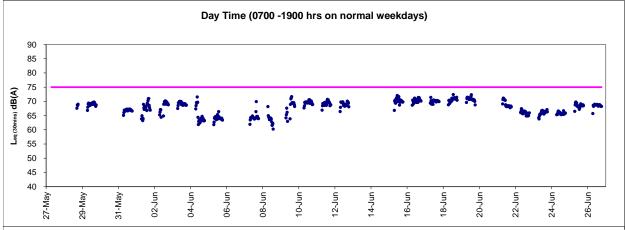

- 5.1.3 As confirmed with CWB RSS, the major construction works of HY/2009/19 at Rumsey Street Flyover and Planter under FEP-07/364/2009/H have been completed and no PME will be used for the remaining minor defects rectification works. As such, the noise monitoring station M7a Harbour Building has been temporarily suspended from 24 May 2021 onward.
- 5.1.4 No action or limit level exceedance was recorded in the reporting period.
- 5.1.5 Noise monitoring results measured in this reporting period are reviewed and summarized. Details of noise monitoring results and graphical presentation can be referred in <u>Appendix</u> 5.2.

#### 5.2 Real Time Noise Monitoring Results

- 5.2.1. Real time noise monitoring at RTN4-Causeway Bay Community Centre was commenced on 13 Jan 2013. The baseline noise level of RTN4- Causeway Bay Community Centre has adopted the results from the baseline noise monitoring report for EP/364/2009 in 22 April 2010 in which approved by EPD.
- 5.2.2. Po Leung Kuk Yu Lee Mo Fan Memorial School granted permission for set up on 4 Sep 2012 and real time noise monitoring station RTN3 set up was performed on 14 Sep 2012. Real time noise baseline capturing was conducted during time period without construction work from 21 Sep 2012 to 04 Oct 2012. Real time noise monitoring at RTN3 Po Leung Kuk Yu Lee Mo Fan Memorial School was commenced since 06 Oct 2012.
- 5.2.3. Real-time noise monitoring station RTN2 previously located at oil Street Community Liaison Centre was relocated to Hong Kong Electric Centre on 5 Oct 2012, which is a representative of the noise sensitive receiver City Garden. The baseline noise level of RTN2a will adopt the results derived from the baseline noise monitoring conducted at Hong Kong Electric Centre from 4 December 2009 to 17 December 2009.
- 5.2.4. Real-time noise monitoring station RTN1-FEHD Whitfield Depot was finely adjusted from 2/F to roof-top at FEHD Whitfield Depot on 24 June 2013 with respect to the commencement of advance works for IEC parapet demolition.
- 5.2.5. With respect to the non-CWB Project building construction at Oil Street, the real-time noise monitoring station RTN2a- Hong Kong Electric Centre was finely adjusted from Northeast Side to Northwestern side at Roof Top location on 03 March 2017.
  - <u>Contract no. HY/2009/19 Central Wanchai Bypass Tunnel (North Point Section) and Island Eastern Corridor Link under FEP-07/364/2009/H</u>
- 5.2.6. The proposed division of noise monitoring stations are summarized in *Table 5.7* below. Real time noise monitoring for major construction works under contract no. HY/2009/19 was commenced on 24 April 2011.

<sup>\*</sup> Real time noise monitoring results and graphical presentation during restrict hours and night time period are for information only and noise during CNP period shall be controlled under NCO.