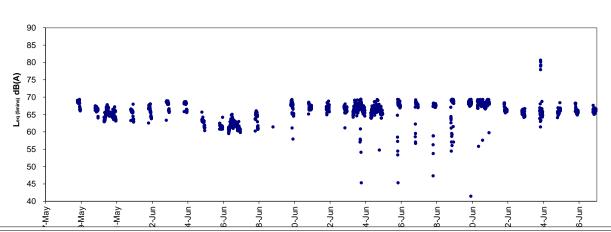

<sup>\*</sup> Real time noise monitoring results and graphical presentation during restrict hours and night time period are for information only and noise during CNP period shall be controlled under NCO.